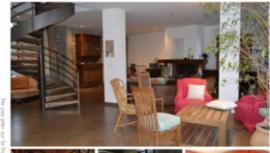

#### Visite Guidée de la Maison du Villan

La Maison du Village porte le nom d'Enço de Tambouri, elle est grande et magnifique.

Elle est stude en plan cour duvillage d'incres et propose de beaux espaces pour travailler : spectacles, concerts, littérature. Elle propose calme et tranquillisé pour créer et développer leurs projets.

Les Armines gewent utiliser un Geneir de 200m<sup>2</sup> aus plancher, un Grandfalon confestable et châiseurs deuple d'un plans à queue, un Petit Salon stutt sur une Mitzazinine outout implement une doi: Chambres de la Misson du Village. La Misson possible auss un lardinde 80m<sup>2</sup> et une Grange dont 25m<sup>2</sup>