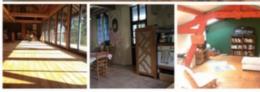

#### Visite Guidée de la Maison du Villan

La Maison du Village porte le nom d'Enço de Tambouri, elle est grande et magnifique.

Elle est stude en plan cour duvillage d'incres et propose de beaux espaces pour travailler : spectacles, concerts, littérature. Elle propose calme et tranquillisé pour créer et développer leurs projets.

Les Armines gewent utiliser un Geneir de 200m<sup>2</sup> aus plancher, un Grandfalon confestable et châiseurs deuple d'un plans à queue, un Petit Salon stutt sur une Mitzazinine outout implement une doi: Chambres de la Misson du Village. La Misson possible auss un lardinde 80m<sup>2</sup> et une Grange dont 25m<sup>2</sup>