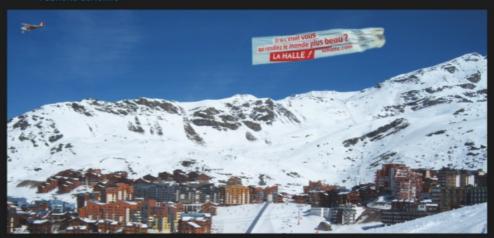

# FLY AZUR Base Aérienne (83)

COMMUNICATION Prestation Publicité Aérienne

#### oostez votre communication cet hiver

Contact@flyazur.com

COMMERCES - SITES INTERNET - HÔTELS RESTAURANTS - ÉVÈNEMENTS

BOB SINCLAR 15 ADUT NIKKI BEACH

Ely Azur, Impact Médiatique

Toute l'année, Fly Azur vous propose le tractage de banderoles aériennes permettant un affichage direct de vos messages auprès du grand public.

Banderole simple texte ou banderole à votre image ce support peut être planifié de longue date

Donnez une impulsion supplémentaire à votre campagne Passez votre message juste au-dessus des autres Et augmentez votre chiffre d'affaires.